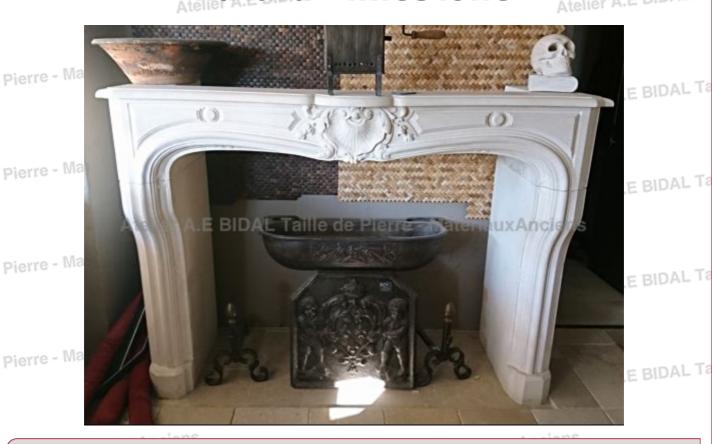

## Beautiful French Regency fireplace in natural limestone

Hand-crafted in Provence, this large fireplace in stone is inspired by the classic French Regency mantelpieces. It is carved in the limestone of Provence, the Estaillades stone. This stone mantel features a pair of shapely jambs, a monolith lintel decorated with a fine hand-sculpted shell in the center, and a finely molded tablet. A wide and thick molding surrounds the entire hearth opening.

Height 129 cm

Width 175 cm

Depth 64 cm

- Hearth opening : L 135 cm x H 105 cm

elier A.E BIDAL Ta Price

7380 €

uxAnciens

Reference