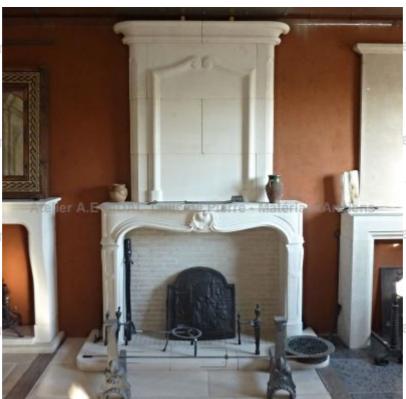

## Beautiful French Regency fireplace with trumeau in a stone of Provence

Pierre - Matériaux Al

Pierre - MatériauxAr

Pierre - Matériaux A

Pierre - MatériauxA

Atelier A.E BIDAL Ta

ens

Atelier A.E BIDAL Ta

ะทร

Atelier A.E BIDAL Ta

ens

Atelier A.E BIDAL Ta

This amazing mantelpiece carved by hand in a natural limestone of Provence (the Pierre de Lens) is crafted by our experienced stone-cutters in Provence. Inspired by the French Regency style (characterized by a sculpted shell on the lintel). The jambs are carved with cartridges. The wide shelf is molded. The trumeau is carved with rounded angles and features a molded frame in its center. The cornice is fine and molded.

Height 257 cm

Width 169 cm

Depth 45 cm

- Hearth opening : L 133 cm x H 90 cm - Base : L 193

cm x D 64 cm x H 7 cm

Price

uxAnci¶1830 €

Reference