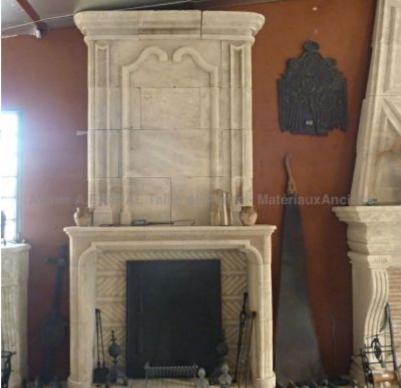

ens

Atelier A.E BIDAL Ta

ens

Atelier A.E BIDAL Ta

This elegant mantelpiece with trumeau carved in a limestone of Provence (Estaillades) is hand-crafted in Provence. Inspired by the classic Louis XIII mantels, it features a pair of long and thin jambs, a wide and molded tablet, a finely molded trumeau and a nice overhanging rounded cornice. A frame is beautifully hand-carved in relief on the trumeau and a large molding is sculpted along the entire hearth opening.

Height 310 cm

Width 167 cm

Depth 47 cm

- Hearth opening: L 130 cm x H 115 cm - Height of the

fireplace without trumeau: 135 cm

Price

uxAnci**11070 €** 

Reference