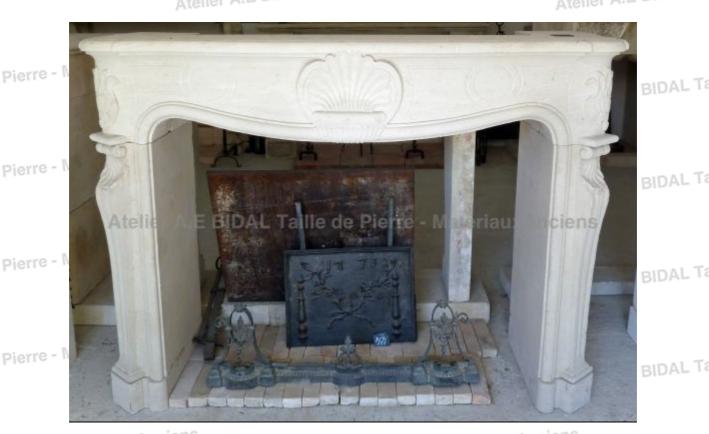

## French Regency mantelpiece handcarved in Estaillades stone

This large fireplace is carved by hand in a natural limestone from Provence, the Estaillade stone. Hand-crafted in Provence, this beautiful mantelpiece is an original creation inspired by the classic French Regency mantels. It features a pair of intricately carved jambs and an arched lintel decorated with a finely hand-sculpted central shell. Beautiful sculptures are also visible at each ends of the lintel. An opulent molding surrounds the entire hearth opening. The tablet is finely molded.

Height 135 cm

Width 184 cm

Depth 62 cm

- Hearth opening: L 136 cm x H 103 cm

Pierre - Matériaux

Price

uxAncie**7**510 €

Reference BIDAL Ta