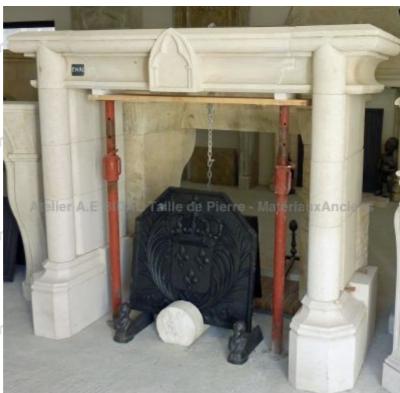

## Beautiful Neo-Gothic fireplace handcarved into French limestone

Pierre - MatériauxAr

Pierre - Matériaux Ar

Pierre - MatériauxAr

Pierre - MatériauxA

Atelier A.E BIDAL Ta

ens

Atelier A.E BIDAL Ta

ens

Atelier A.E BIDAL Ta

ens

Atelier A.E BIDAL Ta

This exceptional mantelpiece in carved limestone is an original creation by Alain Bidal in Provence inspired by the Neo-Gothic classic fireplaces. It features a pair of fine jambs looking like Gothic columns and a large molded lintel sculpted in the center with a neogothic window finely carved by hand. The large shelf is thick and beautifully molded. Hand-crafted in Provence in the Estaillades stone.

Height 167 cm

Width 197 cm

Depth 60 cm

- Hearth opening : L 136 cm x H 136 cm

telier A.E BIDAL Ta Price

7250 €

xAnciens

Reference