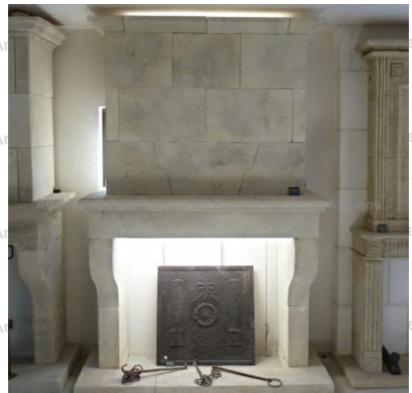

Hand-carved by our craftsmen in our stone atelier in Provence, this fireplace with hood is typically Provencal. It is crafted in the white stone of Provence "Estaillades. It features a pair of shapely jamb, a simple lintel, a large tablet with moldings, a geometric trumeau in dressed stones topped by a simple cornice. This traditional fireplace rests on a thick surrounding stone base.

Height 280 cm

Width 180 cm

Depth 87 cm

- Hearth opening : L 133 cm x H 110 cm - Base : L 193

cm x D 87 cm x H 10 cm

Atelier A.E BIDAL Ta

Price

5310 €