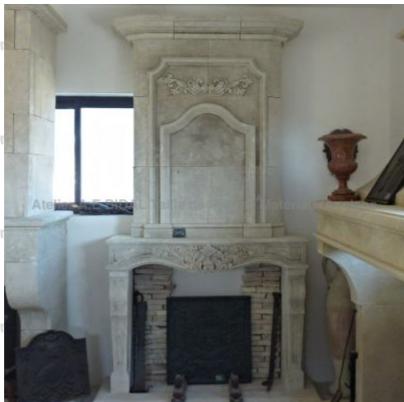

## Fireplace with trumeau in French limestone - Louis XIV style

Pierre - Matériaux Ar

Pierre - Matériaux Ar

Pierre - MatériauxA

Pierre - Matériaux Ar

ens

Atelier A.E BIDAL Ta

Hand-crafted in Provence, this mantelpiece carved in the stone of Estaillades (a limestone from Provence) is an original creation by Atelier Bidal inspired by the classic Louis XIV fireplaces. It features a pair of carved jambs, an animated lintel beautiful decorated with floral hand-sculptures, a wide molded tablet, a nicely worked trumeau adorned with carved decorations and frames, and a large rounded cornice.

Height 267 cm

Width 140 cm

Depth 50 cm

- Hearth opening : L 110 cm x H 92 cm - Base : L 156 cm

x D 50 cm x H 7 cm

Price

uxAncie**7**380 €

Reference