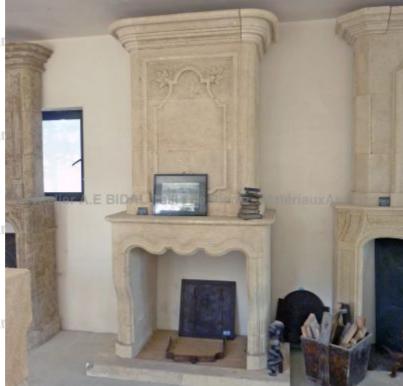

## Impressive carved limestone fireplace with trumeau of Louis XV inspiration

Pierre - MatériauxA

Pierre - Matériaux Al

Pierre - MatériauxAr

Pierre - Matériaux Ar

ens

Atelier A.E BIDAL Ta

ens

Atelier A.E BIDAL Ta

ens

Atelier A.E BIDAL Ta

ns

Atelier A.E BIDAL Ta

This exceptional 2,5 meters tall fireplace in carved limestone is a hand-crafted creation inspired by the classic Louis XV style. Carved in the Estaillades stone (a white natural limestone quarried in Provence), this mantelpiece features a pair of curved molded jambs, a beautifully curvaceous lintel, a thin tablet, a nicely worked out trumeau and a superb cornice with moldings and rounded edges. Crafted in Provence.

Height 249 cm

Width 135 cm

Depth 80 cm

- Hearth opening : L 90 cm x H 85 cm - Base : L 154 cm

x D 82 cm x H 10 cm

Price

uxAncie7510 €

Reference