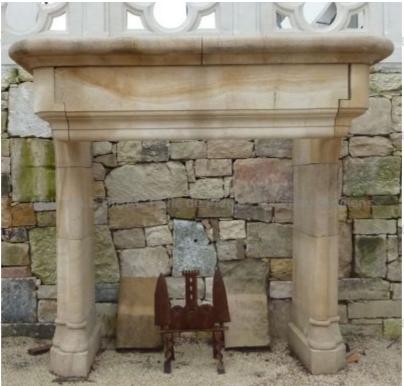

Atelier A.E BIDAL Ta

Atelier A.E BIDAL Ta

This exceptional mantelpiece in stone is an original creation by Atelier Alain Bidal, the reissue of a classic Gothic fireplace. It is carved in a natural limestone extracted from quarries in Burgundy, the stone of Massangis. It features finely worked bases, slender jambs with columns, a massive lintel with fine moldings topped by a large molded tablet. Hand-crafted in Provence.

Height 185 cm

Width 160 cm

Depth 115 cm

- Hearth opening: L 93 cm x H 145 cm

Atelier A.E BIDAL Ta Price

9420 €

uxAnciens

Reference