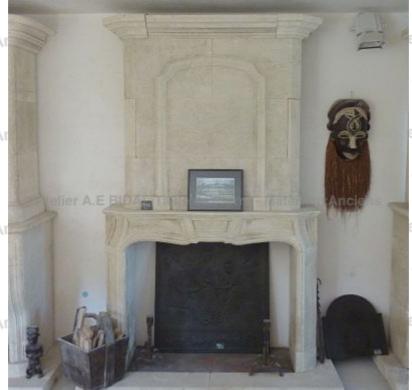

## Mantelpiece with trumeau in French limestone - Louis XIV style

Pierre - Matériaux Ar

Pierre - Matériaux Al

Pierre - Matériaux Ar

Pierre - MatériauxAr

Pierre - Matériaux/

ens

Atelier A.E BIDAL Ta

This elegant fireplace with over-mantel and U-shape surrounding base is carved in a natural limestone from Provence, the Estaillades stone. Hand-crafted in Provence, this stone mantelpiece is inspired by the classic Louis XIV French mantels. It features a wide and finely molded cornice, a trumeau showing an embossed breastplate, a lintel with hand sculpted designs and a pair of straight jambs.

Height 275 cm

Width 168 cm

Depth 50 cm

- Hearth opening : L 129 cm x 96 cm - Base : L 193 cm x D 75 cm x H 8 cm Atelier A.E BIDAL Ta

Price

**7780 €** 

Reference

CH26-Bis