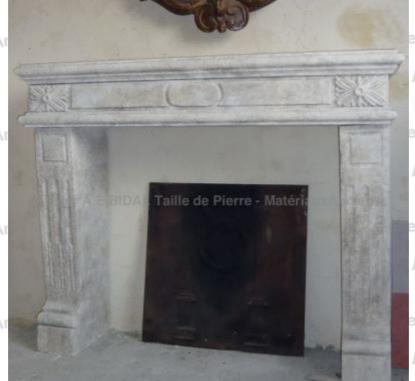

## Fireplace in carved limestone of Provence inspired by Louis XVI mantels

Pierre - MatériauxAr

Pierre - Matériaux Ar

Pierre - Matériaux Al

Pierre - MatériauxA

ens

Atelier A.E BIDAL Ta

This elegant fireplace in natural stone from Provence (the Estaillades stone) is a classic mantel in carved limestone inspired by the Louis the 16th style. It features a pair of straight and fluted jambs, a rectangular lintel showing carved cartridges and 2 finely hand-sculpted rosaces, and a fine molded tablet. Hand-crafted in Provence.

Height 104 cm

Width 130 cm

Depth 34 cm

- Hearth opening: L 90 cm x H 82 cm

Price E BIDAL Ta

2290 €

x Anci Reference

CH25 BIDAL Ta