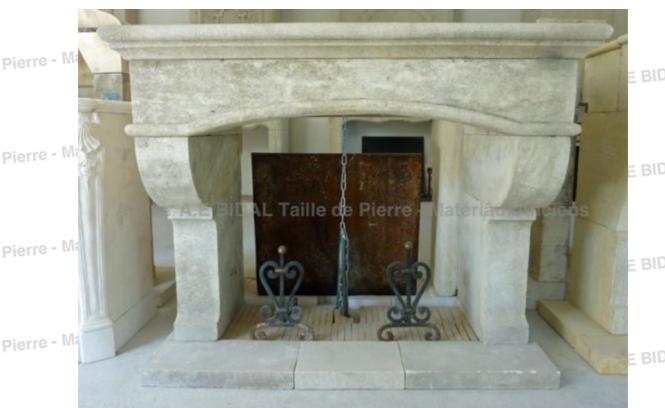

## Large Louis XV French fireplace in carved limestone : Boudin

E BIDAL Ta

E BIDAL TO

E BIDAL T

E BIDAL Ta

This mantel is inspired by the classic Louis XV French fireplaces. It is finely carved by hand in our stone-cutting atelier in the stone of Estaillades (a white limestone from Provence). This large fireplace features a pair of molded jambs in console, a lintel adorned with a large sculpted molding which extends also on the lintel's returns, and an overhanging molded tablet. The surrounding base in stone is sold separately.

Height 120 cm

Width 160 cm

Depth 82 cm

- Hearth opening : L 110 cm x H 90 cm

Price

2560 €

uxAnciens

Reference