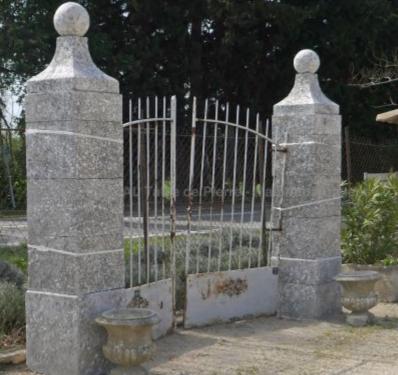

These 2 gate pillars are handcrafted in Avy stone, a firm French natural limestone that is frost-resistant. Each pillar is made of a solid cubic base on which rest 4 elements of 50x50cm and a capital ended by a little ball in stone. The pair.

## Height 275 cm

- BASE : 53 x 53 x H 60 cm (in 2 pieces) - SHAFT : 50 x 50 x H 145 cm (in 4 pieces) - CAPITAL : 47,5 x 47,5 x H 45 cm + ball of  $\emptyset$  25 cm

At Price

4320 €

Reference

**BA62** 

Pierre - MatériauxAnciens