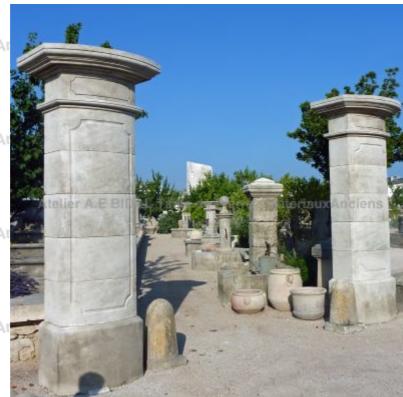

## Massive pair of rectangular pillars carved in French limestone

Pierre - MatériauxAr

Pierre - MatériauxAr

Pierre - MatériauxA

Pierre - MatériauxA

Atelier A.E BIDAL Ta

Atelier A.E BIDAL Ta

Atelier A.E BIDAL Ta

Atelier A.E BIDAL Ta

Massive rectangular pillars carved from a local white stone, the Estaillades, with wide base, shaft decorated with a finely carved plastron and capital scupted with mouldings.

Pierre - MatériauxAnciens

DAL Taille de Pierre - Matériaux Anciens Price

10880 € IDAL T

Height 315 cm

Reference

Atelier A.E BIDAL Taille de Pierre - Matériaux Ancien BA51 Atelier A.E BIDAL Ta

Pierre - MatériauxAnciens

Pierre - MatériauxAn