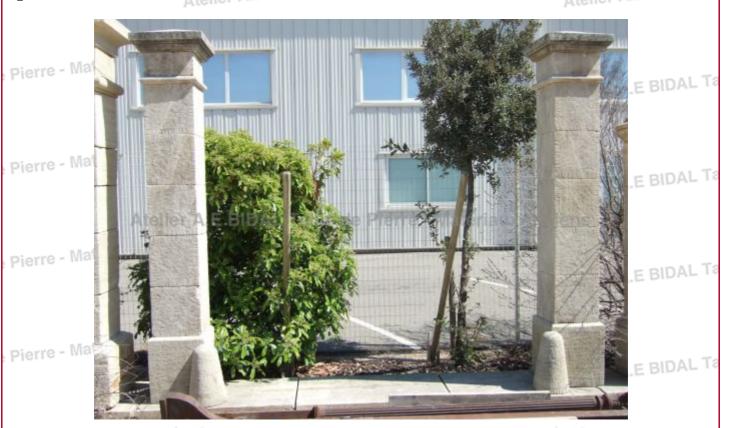

## Pair of square pillars with wheel protectors carved in French limestone

Square pillars in natural stone from France (Estaillades or Avy stone) composed of a slightly pointy capital, a central shaft made up of several elements and adorned with a large molded rim at the top, and a solid base with wheel protectors - the pair.

iaux Anciens

Pierre - MatériauxAnciens

Height 270 cm

- Base : 40 cm<sup>2</sup> x H 45 cm - Central part in stone elements of 35 cm<sup>2</sup> - Capital : 45 cm<sup>2</sup> x H 20 cm

iaux Anciens Price

3590 €BIDAL Ta